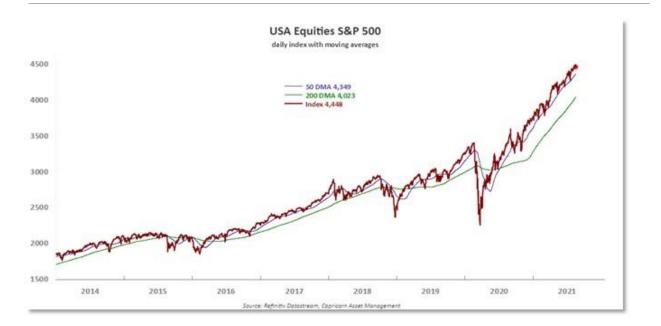

Overnight, Wall Street fell after retail sales came in below expectations and valuations had become increasingly stretched. The S&P 500 lost 0.71% after posting a new record high on Monday. "In today's market we find its very difficult to find undervalued stocks to recommend to investors," said Dave Sekera, chief U.S. market strategist at Morningstar Research Services. U.S. stock futures, the S&P 500 e-minis, were little changed in Asian hours, down 0.01%.