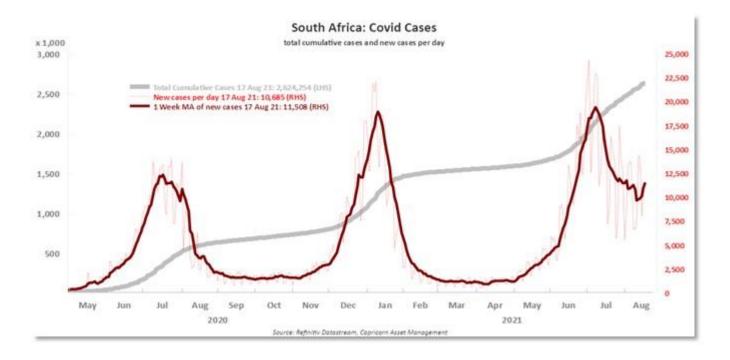

# **Corona Tracker**

| GLOBAL CASES<br>SOURCE - REUTER |                    | 18-Aug-2021 |              |  |
|---------------------------------|--------------------|-------------|--------------|--|
|                                 | Confirmed<br>Cases | New Cases   | Total Deaths |  |
| GLOBAL                          | 208,477,902        | 348,103     | 4,553,473    |  |