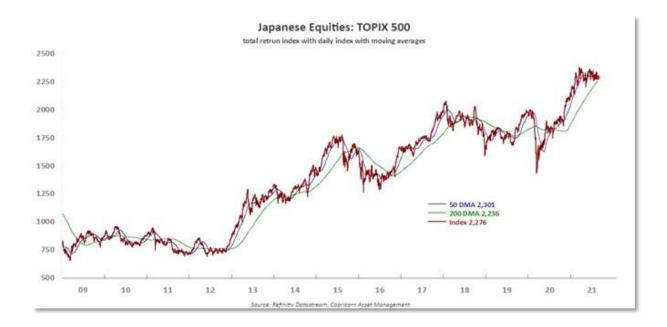

the spreading Delta variant and that's being reflected in the slowing economic data most of which has been surprising on the downside in the last two weeks," Craig said.

China on Monday reported year-on-year GDP growth of 7.9% in the second quarter, below the 8.1% forecast in a Reuters poll of economists. But on Wednesday sentiment was more buoyant, helped by a decline in reported COVID cases in China. Chinese blue chips rose 0.66%, the Hong Kong benchmark gained 0.71%, and South Korean stocks rebounded from an eight-day losing streak to rise 0.82%. Japan's Nikkei rose 0.57%.